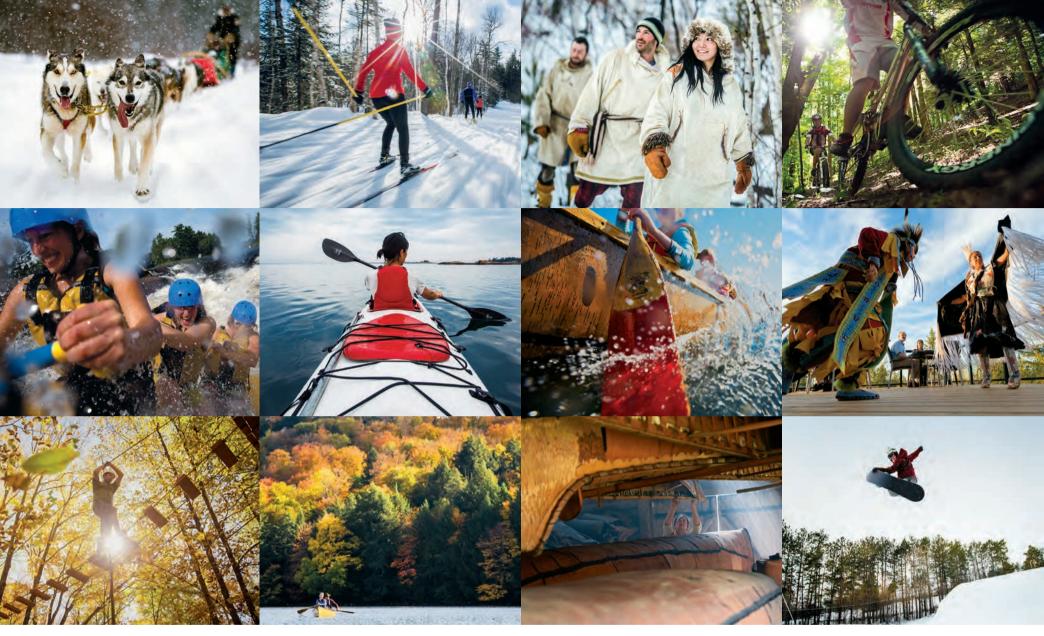

FIRST ROW, L – R: JANUARY/ Vermilion Bay, FEBRUARY / Windy Lake Provincial Park, MARCH / Killarney, APRIL / Long Point SECOND ROW, L – R: MAY / Ottawa River, JUNE / Georgian Bay, JULY / Quetico Provincial Park, AUGUST / Little Current THIRD ROW, L – R: SEPTEMBER / Huntsville, OCTOBER / Buck Lake, NOVEMBER / Thunder Bay, DECEMBER / Sudbury